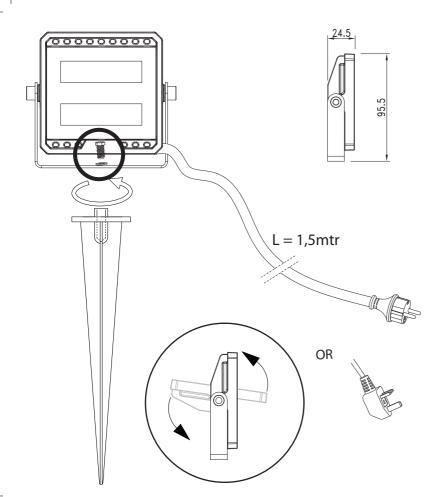

or lighting. We strive to provide our customers with quality designs that both compliment and enhance their outside areas and gardens. Our solar lights create an instant effect because Luxform Solar Lights come ready charged for immediate use. Luxform have created a range of designs to meet the needs required by outside areas and gardens. Elegant path marker lights highlight borders and path edges. Decorative LED lights sparkle on pagodas, arches, trees and fences. Novelty lights add fun and surprise Luxform solar lights will illuminate your outdoor areas and garden with beautifully designed lights, making it safer, and allow you to create an outdoor room in your garden so you can enjoy it in both summer and winter







Luxform Global BV Transportstraat 1 8263 BW Kampen The Netherlands









P14











M18







M19



10W L1

MAX





L10

GB102225 © Copyright 2018 Luxform Global BV Transportstraat 1 8263 BW Kampen, The Netherlands