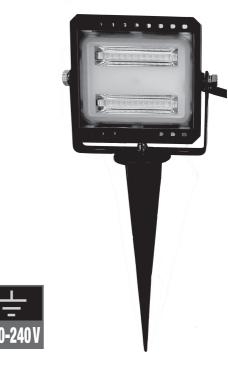

obal BV has been one of Europe's premier designers and supliers of outdoor lighting. We strive to provide our customers with quality designs that both compliment and enhance their outside areas and gardens. Our solar lights create an instant effect because Luxform Solar Lights come ready charged for immediate use. Luxform have created a range of designs to meet the needs required by outside areas and gardens. Elegant path marker lights highlight borders and path edges. Decorative LED lights sparkle on pagodas, arches, trees and fences. Novelty lights add fun and surprise Luxform solar lights will illuminate your outdoor areas and garden with beautifully designed lights, making it safer, and allow you to create an outdoor room in your garden so you can enjoy it in both summer and winter







Luxform Global BV Transportstraat 1 8263 BW Kampen The Netherlands









P14











M18







M19



10W L1

MAX





L10

GB102225 © Copyright 2018 Luxform Global BV Transportstraat 1 8263 BW Kampen, The Netherlands